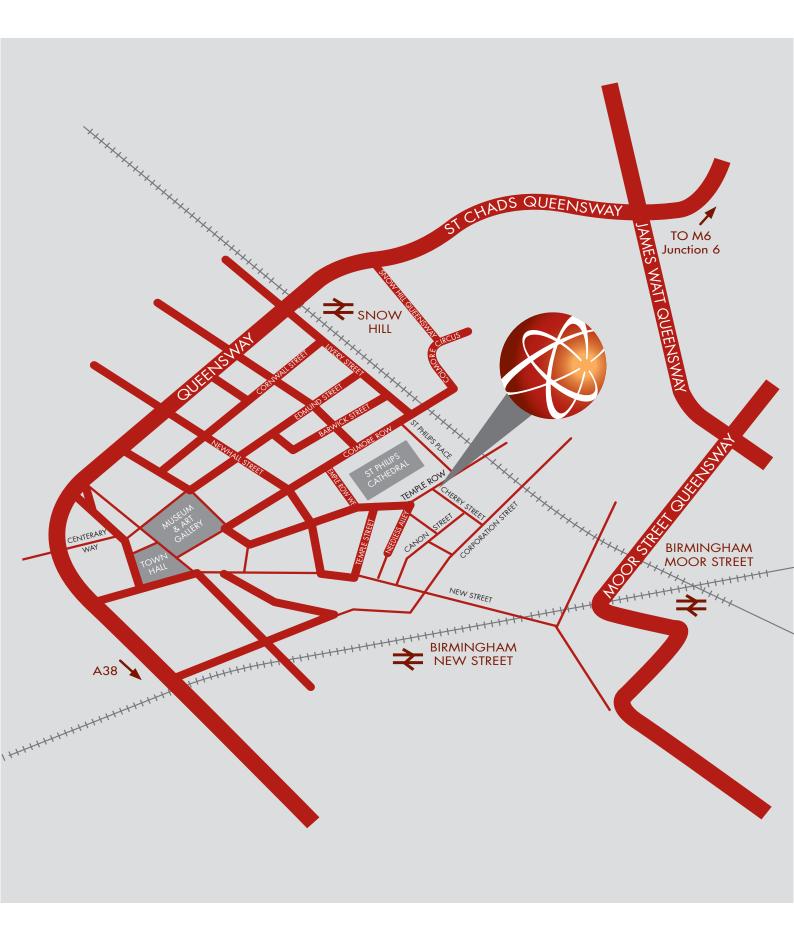

# Core Partners Management Consultants Ltd

43 Temple Row, Birmingham B2 5LS

Tel: +44 (0)121 237 6030

www.corep.co.uk

Our office is in the centre of Birmingham. It is easily accessible from all major routes in and out of Birmingham and only a short walk from both New Street and Snow Hill railway stations.

## On Foot...

- Make your way to Corporation Street, and Look for a turning marked Cherry Street
  this turning is located immediately adjacent to House of Fraser/Rackhams
- Follow Cherry Street until you reach the Lloyds TSB building about 300 yards on, located on the corner of Temple Row and Cherry Street, facing Birmingham Cathedral
- Core Partners is then located next door, look for a large glass-fronted entrance, again facing Birmingham Cathedral

## By Car...

- Leave the M6 At junction 6 and follow the Aston expressway
- Take the second exit from the expressway on the left hand side, this will bring you to St Chads Circus
- Take a left at St Chads which will bring you to Colmore Circus, take the exit for Colmore Row
- From Colmore Row look for a right to Livery Street, and follow signs from here to Livery Street car park (above Snow Hill station), please note this is a pay-and-display facility
- Once you're parked make your way out of the entrance on Livery Street

## From Snow Hill Train Station...

- Follow the main exit route (signposted) for the station, which will bring you out onto Colmore Row
- Turn right and follow the road until there is a large green square/Birmingham Cathedral on your left
- Cross the square, passing the Cathedral, and look for a glass-fronted building located between House of Fraser and Lloyds TSB

## From New Street Train Station...

- Exit the station via the escalators to the Pallasades shopping centre
- You will emerge facing Clinton Cards
- Turn left and continue round the bend until you reach Footlocker on your right hand side
- Turn right and continue walking down the ramp passing Mcdonalds
- You will arrive at the bottom of the ramp facing Goldsmiths
- · Continue walking forward up the slightly hilled road, Corporation Street
- Continue on the left hand side of the road until you reach the T-Mobile shop on the corner
- Turn left onto Cherry Street
- Walk straight up to find Lloyds TSB on the right hand corner
- We are situated on the immediate left of Lloyds TSB with a larger glass front entrance