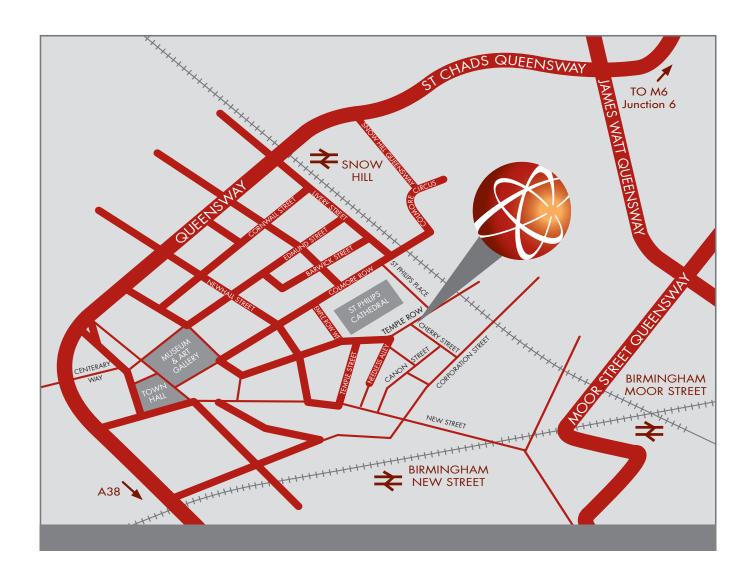

# Core Partners Management Consultants Ltd

43 Temple Row, Birmingham B2 5LS

Tel: +44 (0)121 237 6030

www.corep.co.uk

Our office is in the centre of Birmingham. It is easily accessible from all major routes in and out of Birmingham and only a short walk from both New Street and Snow Hill railway stations.

## On Foot...

- Make your way to Corporation Street, and Look for a turning marked Cherry Street
  this turning is located immediately adjacent to House of Fraser/Rackhams
- Follow Cherry Street until you reach the Lloyds TSB building about 300 yards on, located on the corner of Temple Row and Cherry Street, facing Birmingham Cathedral
- Core Partners is then located next door, look for a large glass-fronted entrance, again facing Birmingham Cathedral

## By Car...

- Leave the M6 At junction 6 and follow the Aston expressway
- Take the second exit from the expressway on the left hand side, this will bring you to St Chads Circus
- Take a left at St Chads which will bring you to Colmore Circus, take the exit for Colmore Row
- From Colmore Row look for a right to Livery Street, and follow signs from here to Livery Street car park (above Snow Hill station), please note this is a pay-and-display facility
- Once you're parked make your way out of the entrance on Livery Street

## From Snow Hill Train Station...

- Follow the main exit route (signposted) for the station, which will bring you out onto Colmore Row
- Turn right and follow the road until there is a large green square/Birmingham Cathedral on your left
- Cross the square, passing the Cathedral, and look for a glass-fronted building located between House of Fraser and Lloyds TSB

## From New Street Train Station...

- Exit the station via the escalators to the Pallasades shopping centre
- You will emerge facing Clinton Cards
- Turn left and continue round the bend until you reach Footlocker on your right hand side
- Turn right and continue walking down the ramp passing Mcdonalds
- You will arrive at the bottom of the ramp facing Goldsmiths
- · Continue walking forward up the slightly hilled road, Corporation Street
- Continue on the left hand side of the road until you reach the T-Mobile shop on the corner
- Turn left onto Cherry Street
- Walk straight up to find Lloyds TSB on the right hand corner
- We are situated on the immediate left of Lloyds TSB with a larger glass front entrance